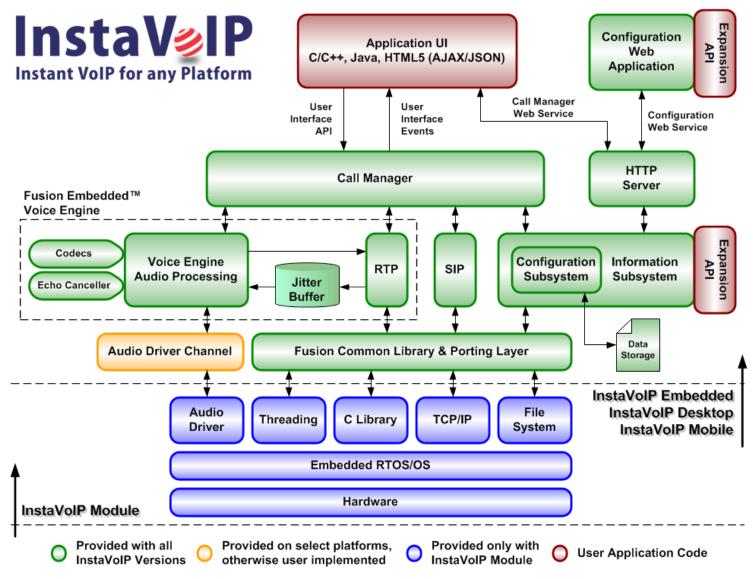

HD/ UltraHD), Optional (G.729)
- Configuration engine (file based or can integrate with other platform standard)
- VoIP Call Manager (includes support for incoming calls, outgoing calls, hold, conferencing, transfers, mic/speaker volume control and mute, etc.)

- SIP/SDP
- Optional Security (SIPS, SRTP)

# Sample applications for InstaVoIP Desktop

- SoftPhone
- Add VoIP to existing Application

# Windows and Linux support

Out-of-the-box, InstaVoIP Desktop gives Windows and Linux VoIP developers the tools they need to create dynamic VoIP apps for two of the computing industry's most widely used operating systems. InstaVoIP Desktop provides VoIP/SIP developers with the ability to create a standalone VoIP application or itegrate VoIP as a component into an existing PC-based application.





InstaVoIP Suite Comprehensive Diagram